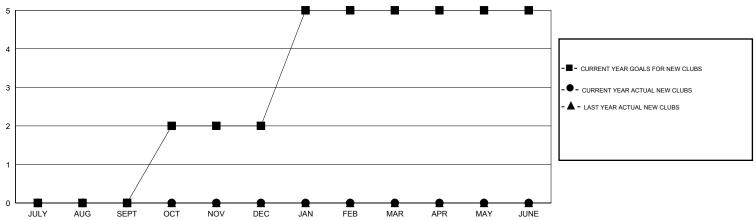

#### OPEN **LOCATION INDIA** $\mathsf{GMT}\;\mathsf{CA}\;6$

| Clubs                 |                  |           |                  |                  | Members               |                    |                                     |                    |                  |
|-----------------------|------------------|-----------|------------------|------------------|-----------------------|--------------------|-------------------------------------|--------------------|------------------|
| RESULTS FOR 2016-2017 |                  |           |                  |                  | RESULTS FOR 2016-2017 |                    |                                     |                    |                  |
| QUARTER               | NEW CLUB<br>GOAL | NEW CLUBS | DROPPED<br>CLUBS | NET<br>GAIN/LOSS | QUARTER               | NEW MEMBER<br>GOAL | CHARTER AND<br>NEW MEMBERS<br>ADDED | DROPPED<br>MEMBERS | NET<br>GAIN/LOSS |
| JULY/AUG/SEPT         | 0                | 0         | 0                | 0                | JULY/AUG/SEPT         | -80                | 45                                  | 140                | -95              |
| OCT/NOV/DEC           | 2                | 0         | 0                | 0                | OCT/NOV/DEC           | 120                | 0                                   | 0                  | 0                |
| JAN/FEB/MAR           | 3                | 0         | 0                | 0                | JAN/FEB/MAR           | 95                 | 0                                   | 0                  | 0                |
| APR/MAY/JUNE          | 0                | 0         | 0                | 0                | APR/MAY/JUNE          | 0                  | 0                                   | 0                  | 0                |

## GOALS AND ACTUAL NEW CLUBS CUMULATIVE