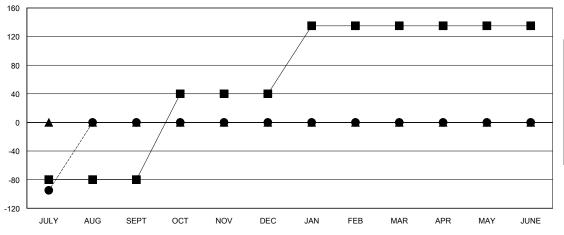

#### OPEN **LOCATION INDIA** $\mathsf{GMT}\;\mathsf{CA}\;6$

| Clubs                 |                  |           |                  |                  | Members               |                    |                                     |                    |                  |
|-----------------------|------------------|-----------|------------------|------------------|-----------------------|--------------------|-------------------------------------|--------------------|------------------|
| RESULTS FOR 2016-2017 |                  |           |                  |                  | RESULTS FOR 2016-2017 |                    |                                     |                    |                  |
| QUARTER               | NEW CLUB<br>GOAL | NEW CLUBS | DROPPED<br>CLUBS | NET<br>GAIN/LOSS | QUARTER               | NEW MEMBER<br>GOAL | CHARTER AND<br>NEW MEMBERS<br>ADDED | DROPPED<br>MEMBERS | NET<br>GAIN/LOSS |
| JULY/AUG/SEPT         | 0                | 0         | 0                | 0                | JULY/AUG/SEPT         | -80                | 45                                  | 140                | -95              |
| OCT/NOV/DEC           | 2                | 0         | 0                | 0                | OCT/NOV/DEC           | 120                | 0                                   | 0                  | 0                |
| JAN/FEB/MAR           | 3                | 0         | 0                | 0                | JAN/FEB/MAR           | 95                 | 0                                   | 0                  | 0                |
| APR/MAY/JUNE          | 0                | 0         | 0                | 0                | APR/MAY/JUNE          | 0                  | 0                                   | 0                  | 0                |

### GOALS AND ACTUAL MEMBERS CUMULATIVE

| -■-   | CURRENT YEAR GOALS FOR NEW |
|-------|----------------------------|
| MEMAD | EDE                        |

CURRENT YEAR ACTUAL MEMBERS

- LAST YEAR ACTUAL MEMBERS